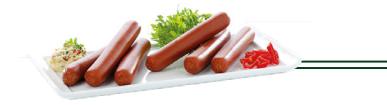

### **CHICKEN SAUSAGES**

340 G PER PACKAGE

ORIGINAL OR HOT 72% chicken 32 packets per carton 80 cartons per pallet

**300 G PER PACKAGE** 

LIVER, HEARTS, GIZZARDS 100% chicken 12 packets per carton 96 cartons per pallet