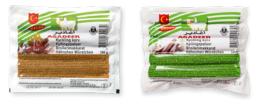

### **CHICKEN GIBLETS**

800-1200 G EACH

**100% HEN** 10 kg per carton 80 cartons per pallet